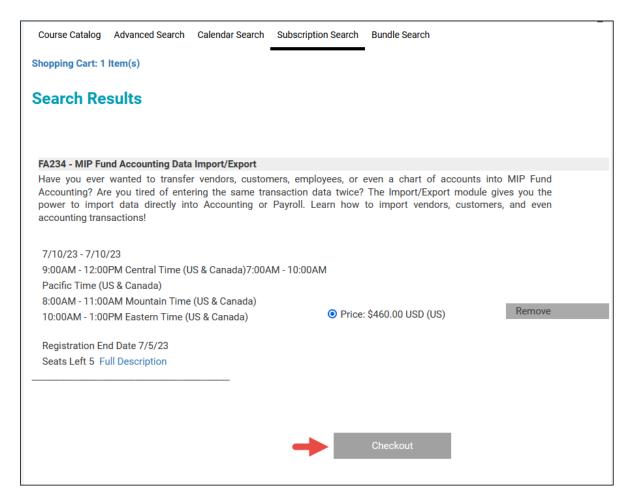

Customer Support | MIP True Fund Accounting Software Help

Then click the Chat Now button.

10. After logging in, review your shopping cart. You may add or remove classes. Once satisfied your shopping cart is correct, click Checkout.