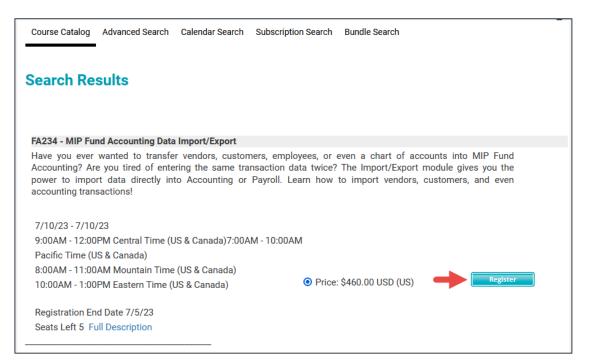

- 4. For example, expand FA234 MIP Fund Accounting Data Import/Export.
- 5. Read the Full Description.
- 6. Click Register.

| FA234 - MIP Fund Accounting Data Im                                                                                                                                                                                    | port/Export                                                                             |
|------------------------------------------------------------------------------------------------------------------------------------------------------------------------------------------------------------------------|-----------------------------------------------------------------------------------------|
| Description<br>Have you ever wanted to transfer vendors, c<br>accounts into MIP Fund Accounting? Are yo<br>twice? The Import/Export module gives you<br>Accounting or Payroll. Learn how to import of<br>transactions! | u tired of entering the same transaction data<br>the power to import data directly into |
|                                                                                                                                                                                                                        |                                                                                         |
| <ul> <li>Upcoming Dates And Locations</li> </ul>                                                                                                                                                                       |                                                                                         |

7. Review the available dates and click Register for the date you wish to attend.

8. Scroll to the bottom, then press Checkout.

9. At this point, you will be directed to the login screen.

Forgot your password?